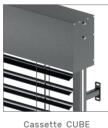

Cassette CUBE

**Properties:** 

- Two variants of cover: extruded aluminium cassette or aluminium cover panel 1.2 mm or 2 mm thick in 4 types
- · Aluminium sideguides or stainless steel cable guides
- Z-shaped slats providing enhanced shading
- Gasket silencing the system operation when closing
- Smooth control of the tilt angle of slats that makes it easy to adjust the light intensity
- Pins from zinc and aluminium
- Polyester textile components are thermally preserved, resistant to stretching, wearing and UV radiation, ladder strengthened with Kevlar
- Self-supporting version available for Cube or Oval systems
- · Wired or remote control motor operation
- Construction can be painted in any RAL colour (optional)