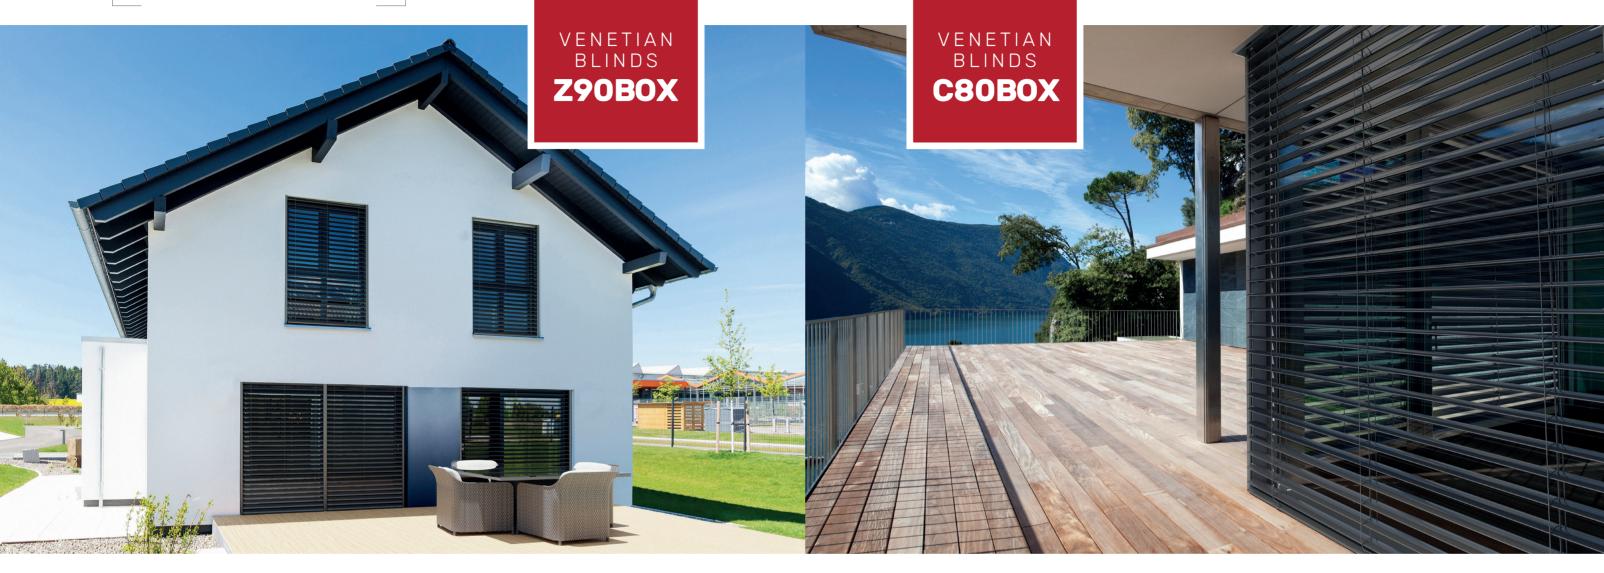

## **Properties:**

- Cassette for under plaster installation made from partially extruded (BOX 1 and 2) or fully extruded aluminium (BOX 3, 4, 5)
- Equipped with an extension made of aluminium sheet enabling external plaster application
- Option of casette BOX 2 and BOX 4 with lintel insulation
- Z-shaped slats providing enhanced shading
- Gasket silencing the system operation when closing
  Smooth control of the tilt angle of slats that makes it easy to adjust the light intensity
- Pins from zinc and aluminium
- · Polyester textile components are thermally preserved, resistant to stretching, wearing and UV radiation, ladder strengthened with kevlar
- Wired or remote control motor operation
- Construction can be painted in any RAL colour (optional)

**Properties:** 

- Cassette for under plaster installation made from partially extruded (BOX 1 and 2) and fully extruded aluminium (BOX 3, 4, 5)
- Equipped with an extension made of aluminium sheet enabling external plaster application
- C-shaped slats with rolled edges providing additional resistance
- Smooth control of the tilt angle of slats that makes it easy to adjust the light intensity
  Possibility to rotate the slats 0-180°
- Pins from zinc and aluminium
- Polyester textile components are thermally preserved, resistant to stretching, wearing and UV radiation, ladder strengthened with aramid
- Wired or remote control motor operation
- Construction can be painted in any RAL colour (optional)