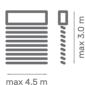

## **Properties:**

- Cassette for under plaster installation made from partially extruded (BOX 1 and 2) or fully extruded aluminium (BOX 3, 4, 5)
- Equipped with an extension made of aluminium sheet enabling external plaster application
- Option of casette BOX 2 and BOX 4 with lintel insulation
- Z-shaped slats providing enhanced shading
- Gasket silencing the system operation when closing
  Smooth control of the tilt angle of slats that makes it easy to adjust the light intensity
- Pins from zinc and aluminium
- · Polyester textile components are thermally preserved, resistant to stretching, wearing and UV radiation, ladder strengthened with kevlar
- Wired or remote control motor operation
- Construction can be painted in any RAL colour (optional)









**Properties:** 

- Cassette for under plaster installation made from partially extruded (BOX 1 and 2) and fully extruded aluminium (BOX 3, 4, 5)
- Equipped with an extension made of aluminium sheet enabling external plaster application
- C-shaped slats with rolled edges providing additional resistance
- Smooth control of the tilt angle of slats that makes it easy to adjust the light intensity
  Possibility to rotate the slats 0-180°
- Pins from zinc and aluminium
- Polyester textile components are thermally preserved, resistant to stretching, wearing and UV radiation, ladder strengthened with aramid
- Wired or remote control motor operation
- Construction can be painted in any RAL colour (optional)









Cassette OVAL









## **Properties:**

- Two variants of cover: extruded