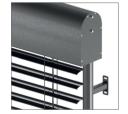

Cassette OVAL

## **Properties:**

- Cassette for under plaster installation made from partially extruded (BOX 1 and 2) or fully extruded aluminium (BOX 3, 4, 5)
- Equipped with an extension made of aluminium sheet enabling external plaster application
- Option of casette BOX 2 and BOX 4 with lintel insulation
- Z-shaped slats providing enhanced shading
- Gasket silencing the system operation when closing
  Smooth control of the tilt angle of slats that makes it easy to adjust the light intensity
- Pins from zinc and aluminium
- · Polyester textile components are thermally preserved, resistant to stretching, wearing and UV radiation, ladder strengthened with kevlar
- Wired or remote control motor operation
- Construction can be painted in any RAL colour (optional)