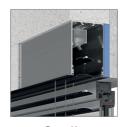

## **Properties:**

- Cassette for under plaster installation made from partially extruded (BOX 1 and 2) or fully extruded aluminium (BOX 3, 4, 5)
- Equipped with an extension made of aluminium sheet enabling external plaster application
- Option of casette BOX 2 and BOX 4 with lintel insulation
- Z-shaped slats providing enhanced shading
- Gasket silencing the system operation when closing
  Smooth control of the tilt angle of slats that makes it easy to adjust the light intensity
- Pins from zinc and aluminium
- · Polyester textile components are thermally preserved, resistant to stretching, wearing and UV radiation, ladder strengthened with kevlar
- Wired or remote control motor operation
- Construction can be painted in any RAL colour (optional)

**Properties:** 

- Cassette for under plaster installation made from partially extruded (BOX 1 and 2) and fully extruded aluminium (BOX 3, 4, 5)
- Equipped with an extension made of aluminium sheet enabling external plaster application
- C-shaped slats with rolled edges providing additional resistance
- Smooth control of the tilt angle of slats that makes it easy to adjust the light intensity
  Possibility to rotate the slats 0-180°
- Pins from zinc and aluminium
- Polyester textile components are thermally preserved, resistant to stretching, wearing and UV radiation, ladder strengthened with aramid
- Wired or remote control motor operation
- Construction can be painted in any RAL colour (optional)