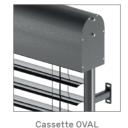

Cassette OVAL

## **Properties:**

- Two variants of cover: extruded aluminium cassette or aluminium cover panel 1.2 mm or 2 mm thick in 4 types
- Extruded aluminium guide rails or galvanized steel cable guides braided polyamide with a diameter of 3 mm
- · C-shaped slats with rolled edges providing additional strength
- Smooth control of the tilt angle of slats that makes it easy to adjust the light intensity
- Pins from zinc and aluminium Alloy
- Polyester textile components are thermally preserved, resistant to stretching, wearing and UV radiation, ladder strengthened with aramid
- Possibility of rotating the slats 0-180°
- Self-supporting version available for Cube or Oval systems
- Wired or remote control motor operation
- · Construction can be painted in any RAL colour (optional)