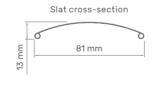

## **Properties:**

- Cassette for under plaster installation made from partially extruded (BOX 1 and 2) or fully extruded aluminium (BOX 3, 4, 5)
- Equipped with an extension made of aluminium sheet enabling external plaster application
- Option of casette BOX 2 and BOX 4 with lintel insulation
- Z-shaped slats providing enhanced shading
- Gasket silencing the system operation when closing
  Smooth control of the tilt angle of slats that makes it easy to adjust the light intensity
- Pins from zinc and aluminium
- · Polyester textile components are thermally preserved, resistant to stretching, wearing and UV radiation, ladder strengthened with kevlar
- Wired or remote control motor operation
- Construction can be painted in any RAL colour (optional)

**Properties:** 

- Cassette for under plaster installation made from partially extruded (BOX 1 and 2) and fully extruded aluminium (BOX 3, 4, 5)
- Equipped with an extension made of aluminium sheet enabling external plaster application
- C-shaped slats with rolled edges providing additional resistance
- Smooth control of the tilt angle of slats that makes it easy to adjust the light intensity
  Possibility to rotate the slats 0-180°
- Pins from zinc and aluminium
- Polyester textile components are thermally preserved, resistant to stretching, wearing and UV radiation, ladder strengthened with aramid
- Wired or remote control motor operation
- Construction can be painted in any RAL colour (optional)