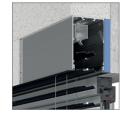

## **Properties:**

- Two variants of cover: extruded aluminium cassette or aluminium cover panel 1.2 mm or 2 mm thick in 4 types
- Extruded aluminium guide rails or galvanized steel cable guides braided polyamide with a diameter of 3 mm
- · C-shaped slats with rolled edges providing additional strength
- Smooth control of the tilt angle of slats that makes it easy to adjust the light intensity
- Pins from zinc and aluminium Alloy
- Polyester textile components are thermally preserved, resistant to stretching, wearing and UV radiation, ladder strengthened with aramid
- Possibility of rotating the slats 0-180°
- Self-supporting version available for Cube or Oval systems
- Wired or remote control motor operation
- · Construction can be painted in any RAL colour (optional)

Cassette CUBE

**Properties:** 

- Two variants of cover: extruded aluminium cassette or aluminium cover panel 1.2 mm or 2 mm thick in 4 types
- · Aluminium sideguides or stainless steel cable guides
- Z-shaped slats providing enhanced shading
- Gasket silencing the system operation when closing
- Smooth control of the tilt angle of slats that makes it easy to adjust the light intensity
- Pins from zinc and aluminium
- Polyester textile components are thermally preserved, resistant to stretching, wearing and UV radiation, ladder strengthened with Kevlar
- Self-supporting version available for Cube or Oval systems
- · Wired or remote control motor operation
- Construction can be painted in any RAL colour (optional)