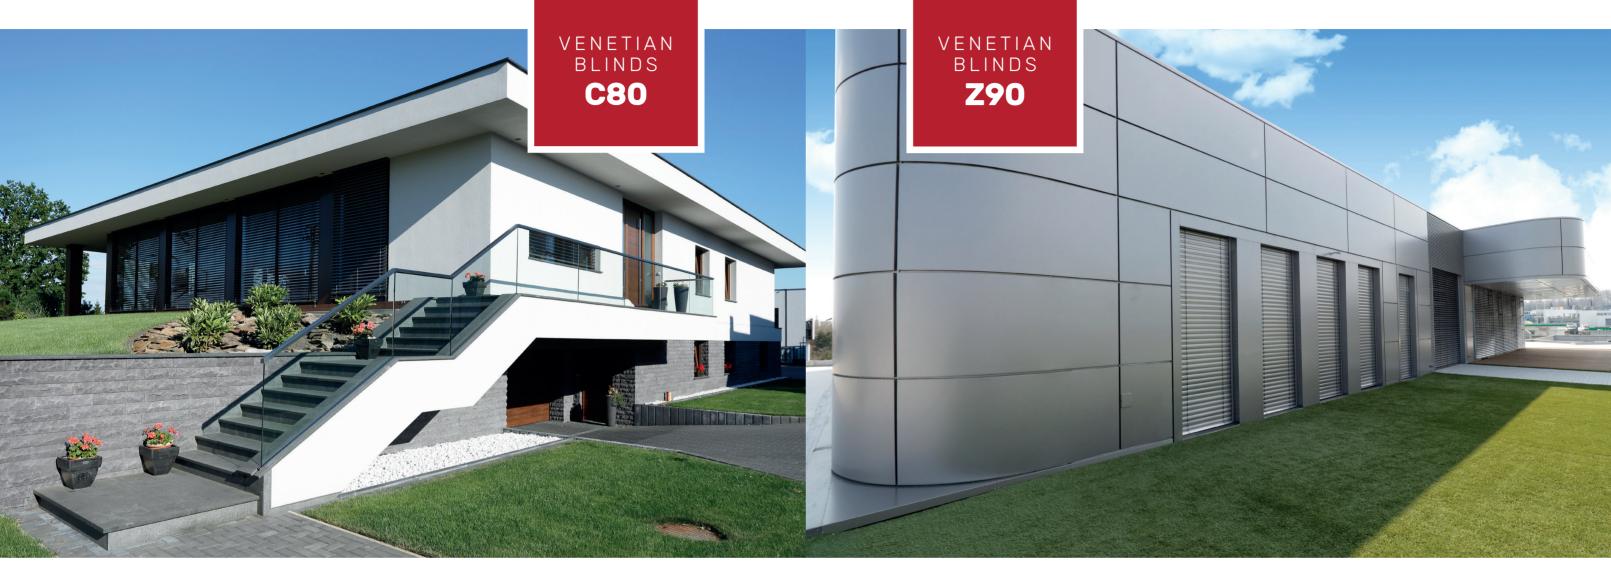

## **Properties:**

- Cassette for under plaster installation made from partially extruded (BOX 1 and 2) or fully extruded aluminium (BOX 3, 4, 5)
- Equipped with an extension made of aluminium sheet enabling external plaster application
- Option of casette BOX 2 and BOX 4 with lintel insulation
- Z-shaped slats providing enhanced shading
- Gasket silencing the system operation when closing
  Smooth control of the tilt angle of slats that makes it easy to adjust the light intensity
- Pins from zinc and aluminium
- · Polyester textile components are thermally preserved, resistant to stretching, wearing and UV radiation, ladder strengthened with kevlar
- Wired or remote control motor operation
- Construction can be painted in any RAL colour (optional)

**Properties:** 

- Cassette for under plaster installation made from partially extruded (BOX 1 and 2) and fully extruded aluminium (BOX 3, 4, 5)
- Equipped with an extension made of aluminium sheet enabling external plaster application
- C-shaped slats with rolled edges providing additional resistance
- Smooth control of the tilt angle of slats that makes it easy to adjust the light intensity
  Possibility to rotate the slats 0-180°
- Pins from zinc and aluminium
- Polyester textile components are thermally preserved, resistant to stretching, wearing and UV radiation, ladder strengthened with aramid
- Wired or remote control motor operation
- Construction can be painted in any RAL colour (optional)