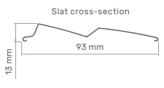

**Properties:** 

- Cassette for under plaster installation made from partially extruded (BOX 1 and 2) and fully extruded aluminium (BOX 3, 4, 5)
- Equipped with an extension made of aluminium sheet enabling external plaster application
- C-shaped slats with rolled edges providing additional resistance
- Smooth control of the tilt angle of slats that makes it easy to adjust the light intensity
  Possibility to rotate the slats 0-180°
- Pins from zinc and aluminium
- Polyester textile components are thermally preserved, resistant to stretching, wearing and UV radiation, ladder strengthened with aramid
- Wired or remote control motor operation
- Construction can be painted in any RAL colour (optional)

## **Properties:**

- Two variants of cover: extruded aluminium cassette or aluminium cover panel 1.2 mm or 2 mm thick in 4 types
- Extruded aluminium guide rails or galvanized steel cable guides braided polyamide with a diameter of 3 mm
- · C-shaped slats with rolled edges providing additional strength
- Smooth control of the tilt angle of slats that makes it easy to adjust the light intensity
- Pins from zinc and aluminium Alloy
- Polyester textile components are thermally preserved, resistant to stretching, wearing and UV radiation, ladder strengthened with aramid
- Possibility of rotating the slats 0-180°
- Self-supporting version available for Cube or Oval systems
- Wired or remote control motor operation
- · Construction can be painted in any RAL colour (optional)