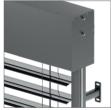

Cassette CUBE

**Properties:** 

- Two variants of cover: extruded aluminium cassette or aluminium cover panel 1.2 mm or 2 mm thick in 4 types
- · Aluminium sideguides or stainless steel cable guides
- Z-shaped slats providing enhanced shading
- Gasket silencing the system operation when closing
- Smooth control of the tilt angle of slats that makes it easy to adjust the light intensity
- Pins from zinc and aluminium
- Polyester textile components are thermally preserved, resistant to stretching, wearing and UV radiation, ladder strengthened with Kevlar
- Self-supporting version available for Cube or Oval systems
- · Wired or remote control motor operation
- Construction can be painted in any RAL colour (optional)