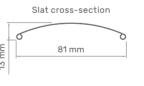

## **Properties:**

- Two variants of cover: extruded aluminium cassette or aluminium cover panel 1.2 mm or 2 mm thick in 4 types
- Extruded aluminium guide rails or galvanized steel cable guides braided polyamide with a diameter of 3 mm
- · C-shaped slats with rolled edges providing additional strength
- Smooth control of the tilt angle of slats that makes it easy to adjust the light intensity
- Pins from zinc and aluminium Alloy
- Polyester textile components are thermally preserved, resistant to stretching, wearing and UV radiation, ladder strengthened with aramid
- Possibility of rotating the slats 0-180°
- Self-supporting version available for Cube or Oval systems
- Wired or remote control motor operation
- · Construction can be painted in any RAL colour (optional)