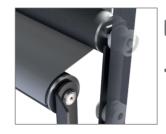

### **Properties:**

- Extruded aluminium cassette dedicated for wall, niche or fasade installation
- Extruded aluminium sideguides
- Optional stainless steel cable guides (R103 System only)
- Option to use the ANTIWIND bar (R103 System only)
- Special arm working in the angle between 90°-135° (MR103 System only)
- Manual or electric drive
- Self-supporting option available
- Wide range of fabrics
- · Construction available in any colour from RAL palette