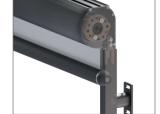

### **Properties:**

- Extruded aluminium cassette dedicated for wall, niche or fasade installation
- Extruded aluminium sideguides
- Optional stainless steel cable guides (R103 System only)
- Option to use the ANTIWIND bar (R103 System only)
- Special arm working in the angle between 90°-135° (MR103 System only)
- Manual or electric drive
- Self-supporting option available
- Wide range of fabrics
- · Construction available in any colour from RAL palette

# **Properties:**

- Extruded aluminium cassette dedicated for wall, niche and facade installation
- Under plaster cassette option available. Equipped with an extension enabling external plaster application
- Extruded aluminium sideguides
- Optional stainless steel cable guides (R120 System only)
  Option to use the "ANTIWIND" bar (R120 System only)
- Special arm working in the angle between 90°-135° (MR120 System only)
- Electric drive with wired or remote control operation
- · Self-supporting option available
- Wide range of fabrics
- · Construction available in any colour from RAL palette