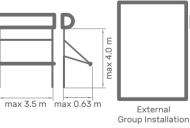

(ZIIIP BOX System only)
- ZiiiP mechanism (ZIIIP BOX System only)
- Extruded aluminium cassette dedicated for the niche and facade installation
- Extruded aluminium sideguides
- Electric drive with wired or remote control operation
- Wide range of fabrics
- · Construction available in any colour from RAL palette

## **Properties:**

- Extruded aluminium cassette dedicated for niche or facade installation
- Under plaster cassette option available. Equipped with an extension enabling external plaster application
- The highest wind resistance class
- Two-piece guide rail with compensating gaskets
- ZiiiP mechanism
- Self-supporting system
- Electric drive with wired or remote control operation
- Wide range of fabrics
- Construction available in any colour from RAL palette





















### **Properties:**

- Extruded aluminium cassette dedicated for wall, niche or fasade installation
- Extruded aluminium sideguides
- Optional stainless steel cable guides (R103 System only)
- Option to use the ANTIWIND bar (R103 System only)
- Special arm working in the angle between 90°-135° (MR103 System only)
- Manual or electric drive
- Self-supporting option available
- Wide range of fabrics
- · Construction available in any colour from RAL palette

# **Properties:**

- Extruded aluminium cassette dedicated for wall, niche and facade installation
- Under plaster cassette option available. Equipped with an extension enabling external plaster application
- Extruded aluminium sideguides
- Optional stainless steel cable guides (R120 System only)
  Option to use the "ANTIWIND" bar (R120