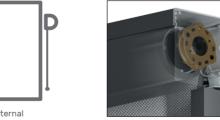

## **Properties:**

- Extruded aluminium cassette dedicated for niche or facade installation
- Under plaster cassette option available. Equipped with an extension enabling external plaster application
- The highest wind resistance class
- Two-piece guide rail with compensating gaskets
- ZiiiP mechanism
- Self-supporting system
- Electric drive with wired or remote control operation
- Wide range of fabrics
- Construction available in any colour from RAL palette