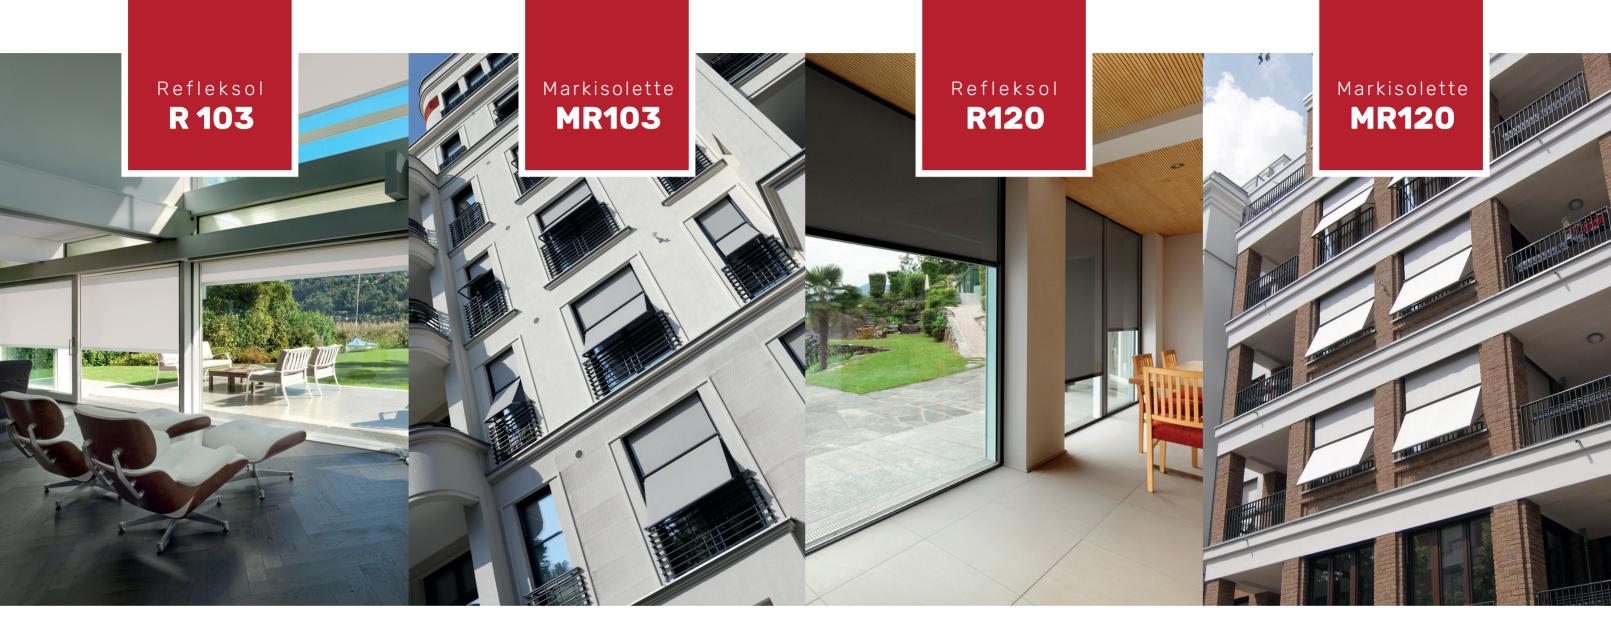

### **Properties:**

- Extruded aluminium cassette dedicated for wall, niche or fasade installation
- Extruded aluminium sideguides
- Optional stainless steel cable guides (R103 System only)
- Option to use the ANTIWIND bar (R103 System only)
- Special arm working in the angle between 90°-135° (MR103 System only)
- Manual or electric drive
- Self-supporting option available
- Wide range of fabrics
- · Construction available in any colour from RAL palette

# **Properties:**

- Extruded aluminium cassette dedicated for wall, niche and facade installation
- Under plaster cassette option available. Equipped with an extension enabling external plaster application
- Extruded aluminium sideguides
- Optional stainless steel cable guides (R120 System only)
  Option to use the "ANTIWIND" bar (R120 System only)
- Special arm working in the angle between 90°-135° (MR120 System only)
- Electric drive with wired or remote control operation
- · Self-supporting option available
- Wide range of fabrics
- · Construction available in any colour from RAL palette