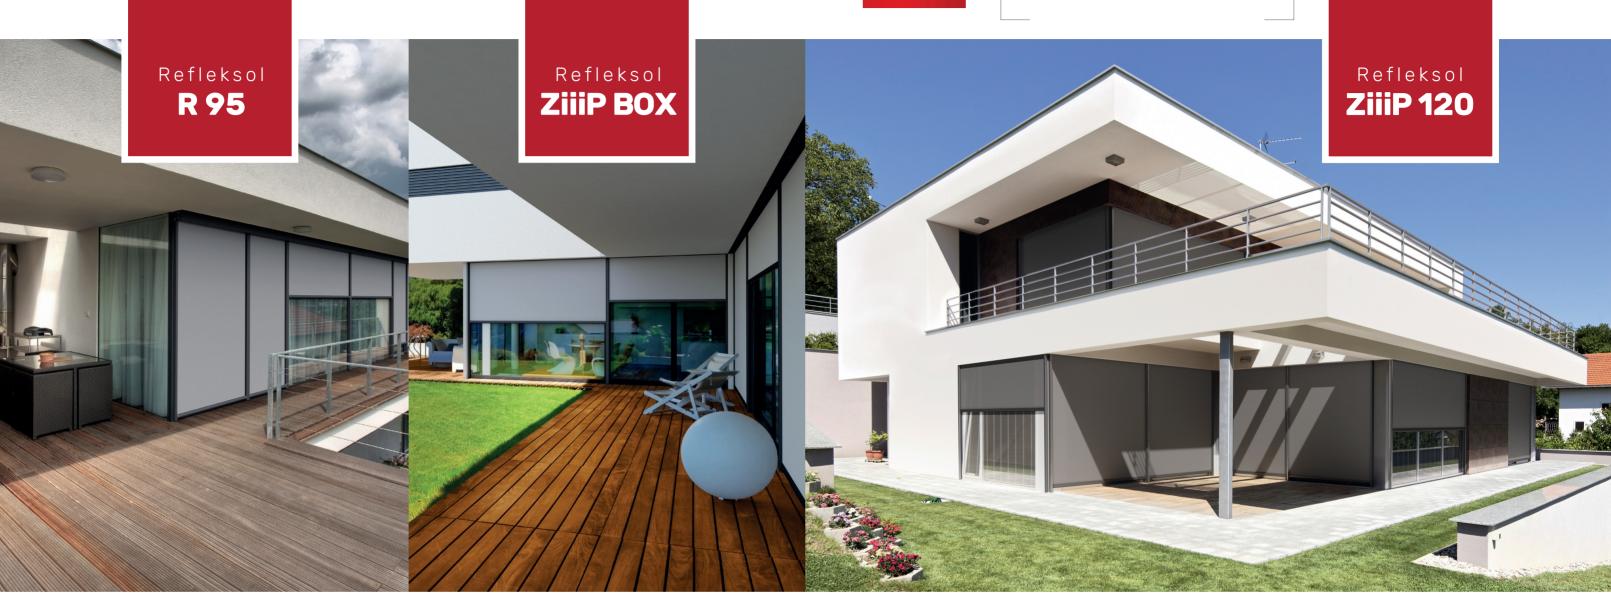

## **Properties:**

- · Under plaster cassette available equipped with an optional extension enabling external plaster application and optional insulation of the lintel (ZIIIP BOX System only)
- The highest wind resistance class (ZIIIP BOX System only)
  Two-piece guide rail with compensating gaskets (ZIIIP BOX System only)
- ZiiiP mechanism (ZIIIP BOX System only)
- Extruded aluminium cassette dedicated for the niche and facade installation
- Extruded aluminium sideguides
- Electric drive with wired or remote control operation
- Wide range of fabrics
- · Construction available in any colour from RAL palette

## **Properties:**

- Extruded aluminium cassette dedicated for niche or facade installation
- Under plaster cassette option available. Equipped with an extension enabling external plaster application
- The highest wind resistance class
- Two-piece guide rail with compensating gaskets
- ZiiiP mechanism
- Self-supporting system
- Electric drive with wired or remote control operation
- Wide range of fabrics
- Construction available in any colour from RAL palette

### **Properties:**

- Extruded aluminium cassette dedicated for wall, niche or fasade installation
- Extruded aluminium sideguides
- Optional stainless steel cable guides (R103 System only)
- Option to use the ANTIWIND bar (R103 System only)
- Special arm working in the angle between 90°-135° (MR103 System only)
- Manual or electric drive
- Self-supporting option available
- Wide range of fabrics
- · Construction available in any colour from RAL palette

# **Properties:**

- Extruded aluminium cassette dedicated for wall, niche and facade installation
- Under plaster cassette option available. Equipped with an extension enabling external plaster application
- Extruded aluminium sideguides
- Optional stainless steel cable guides (R120 System only)
  Option to use the "ANTIWIND" bar (R120 System only)
- Special arm working in the angle between 90°-135° (MR120 System only)
- Electric drive with wired or remote control operation
- · Self-supporting option available
- Wide range of fabrics
- · Construction available in any colour from RAL palette