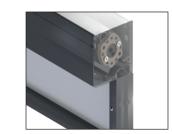

### **Properties:**

- Extruded aluminium cassette dedicated for wall, niche or fasade installation
- Extruded aluminium sideguides
- Optional stainless steel cable guides (R103 System only)
- Option to use the ANTIWIND bar (R103 System only)
- Special arm working in the angle between 90°-135° (MR103 System only)
- Manual or electric drive
- Self-supporting option available
- Wide range of fabrics
- · Construction available in any colour from RAL palette