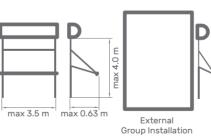

### **Properties:**

- Extruded aluminium cassette dedicated for wall, niche or fasade installation
- Extruded aluminium sideguides
- Optional stainless steel cable guides (R103 System only)
- Option to use the ANTIWIND bar (R103 System only)
- Special arm working in the angle between 90°-135° (MR103 System only)
- Manual or electric drive
- Self-supporting option available
- Wide range of fabrics
- · Construction available in any colour from RAL palette