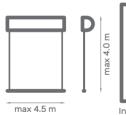

## **Properties:**

- · Under plaster cassette available equipped with an optional extension enabling external plaster application and optional insulation of the lintel (ZIIIP BOX System only)
- The highest wind resistance class (ZIIIP BOX System only)
  Two-piece guide rail with compensating gaskets (ZIIIP BOX System only)
- ZiiiP mechanism (ZIIIP BOX System only)
- Extruded aluminium cassette dedicated for the niche and facade installation
- Extruded aluminium sideguides
- Electric drive with wired or remote control operation
- Wide range of fabrics
- · Construction available in any colour from RAL palette

## **Properties:**

- Extruded aluminium cassette dedicated for niche or facade installation
- Under plaster cassette option available. Equipped with an extension enabling external plaster application
- The highest wind resistance class
- Two-piece guide rail with compensating gaskets
- ZiiiP mechanism
- Self-supporting system
- Electric drive with wired or remote control operation
- Wide range of fabrics
- Construction available in any colour from RAL palette