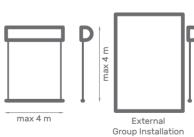

# **Properties:**

- Extruded aluminium cassette dedicated for wall, niche and facade installation
- Under plaster cassette option available. Equipped with an extension enabling external plaster application
- Extruded aluminium sideguides
- Optional stainless steel cable guides (R120 System only)
  Option to use the "ANTIWIND" bar (R120 System only)
- Special arm working in the angle between 90°-135° (MR120 System only)
- Electric drive with wired or remote control operation
- · Self-supporting option available
- Wide range of fabrics
- · Construction available in any colour from RAL palette