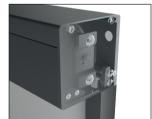

## **Properties:**

- · Under plaster cassette available equipped with an optional extension enabling external plaster application and optional insulation of the lintel (ZIIIP BOX System only)
- The highest wind resistance class (ZIIIP BOX System only)
  Two-piece guide rail with compensating gaskets (ZIIIP BOX System only)
- ZiiiP mechanism (ZIIIP BOX System only)
- Extruded aluminium cassette dedicated for the niche and facade installation
- Extruded aluminium sideguides
- Electric drive with wired or remote control operation
- Wide range of fabrics
- · Construction available in any colour from RAL palette

## **Properties:**

- Extruded aluminium cassette dedicated for niche or facade installation
- Under plaster cassette option available. Equipped with an extension enabling external plaster application
- The highest wind resistance class
- Two-piece guide rail with compensating gaskets
- ZiiiP mechanism
- Self-supporting system
- Electric drive with wired or remote control operation
- Wide range of fabrics
- Construction available in any colour from RAL palette