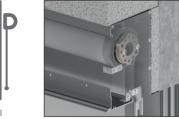

## **Properties:**

- · Under plaster cassette available equipped with an optional extension enabling external plaster application and optional insulation of the lintel (ZIIIP BOX System only)
- The highest wind resistance class (ZIIIP BOX System only)
  Two-piece guide rail with compensating gaskets (ZIIIP BOX System only)
- ZiiiP mechanism (ZIIIP BOX System only)
- Extruded aluminium cassette dedicated for the niche and facade installation
- Extruded aluminium sideguides
- Electric drive with wired or remote control operation
- Wide range of fabrics
- · Construction available in any colour from RAL palette