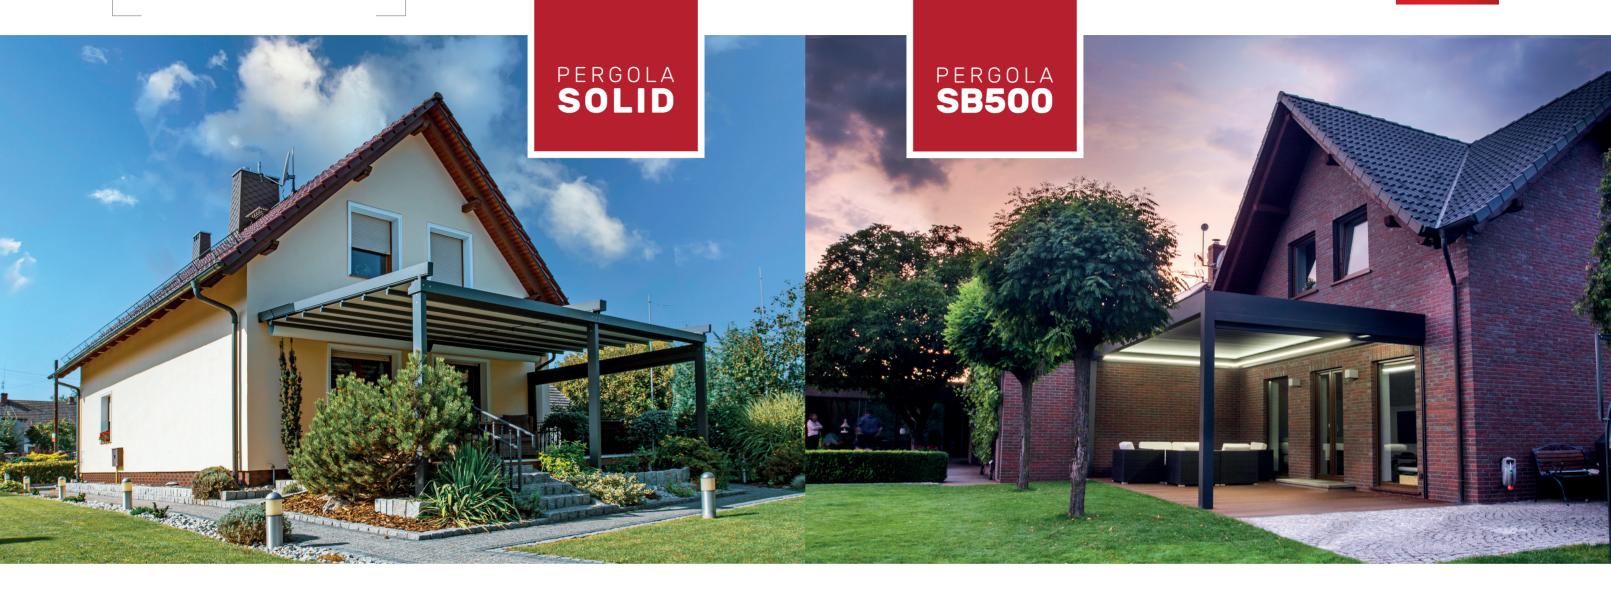

## **Properties:**

- Extruded aluminium construction with stainless steel elements
- Roof made of blades with the possibility of changing the angle of their inclination
- Sun and waterproof system
- Water drainage system integrated with the construction
- Possibility to use a side panel system "Refleksol ZiiiP" or "SLIDE"
- · Optional LED lighting application
- Construction and roofing painted in any RAL colour (optional)
- · Possibility of wall-mounted and free-standing version

## **Properties:**

- Extruded aluminium construction with stainless steel elements
- Roof made of blades with the possibility of changing the angle of their inclination
- Sun and waterproof system
- Water drainage gutters system integrated with the construction
- · Optional cover to hide the motor
- Possibility to use a side panel system "Refleksol ZiiiP" or "SLIDE"
- Optional LED lighting application
- Construction and roofing painted in any RAL colour
- · Possibility of wall-mounted and free-standing version