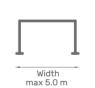

## **Properties:**

- Extruded aluminium construction with stainless steel elements
- · Movable roofing operated electrically
- Sun and waterproof system
- Water drainage system integrated with the construction
- Possibility to use a side panel system "Refleksol ZiiiP"
- Optional LED lighting application in the movable beams
- · Construction painted in any RAL colour
- · Free-standing and wall-mounted version

## **Properties:**

- Extruded aluminium construction with stainless steel elements
- Roof made of blades with the possibility of changing the angle of their inclination
- Sun and waterproof system
- Water drainage system integrated with the construction
- Possibility to use a side panel system "Refleksol ZiiiP" or "SLIDE"
- · Optional LED lighting application
- Construction and roofing painted in any RAL colour (optional)
- · Possibility of wall-mounted and free-standing version

## **Properties:**

- Extruded aluminium construction with stainless steel elements
- Roof made of blades with the possibility of changing the angle of their inclination
- Sun and waterproof system
- Water drainage gutters system integrated with the construction
- · Optional cover to hide the motor
- Possibility to use a side panel system "Refleksol ZiiiP" or "SLIDE"
- Optional LED lighting application
- Construction and roofing painted in any RAL colour
- · Possibility of wall-mounted and free-standing version

## **Properties:**

- · Extruded aluminium construction
- Roof made of blades with the possibility of changing the angle of their inclination
- Sun and waterproof system
- Supporting subconstruction required
- Possibility of water drainage with optional gutters
- Construction and roofing painted in any RAL colour
- Motor requires fixing to the subconstruction