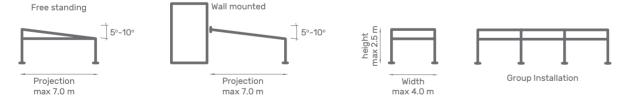

## **Properties:**

- Extruded aluminium construction with stainless steel elements
- · Movable roofing operated electrically
- Sun and waterproof system
- Water drainage system integrated with the construction
- Possibility to use a side panel system "Refleksol ZiiiP"
- Optional LED lighting application in the movable beams
- · Construction painted in any RAL colour
- · Free-standing and wall-mounted version

## **Properties:**

- Extruded aluminium construction with stainless steel elements
- Roof made of blades with the possibility of changing the angle of their inclination
- Sun and waterproof system
- Water drainage system integrated with the construction
- Possibility to use a side panel system "Refleksol ZiiiP" or "SLIDE"
- · Optional LED lighting application
- Construction and roofing painted in any RAL colour (optional)
- · Possibility of wall-mounted and free-standing version

## **Properties:**

- Extruded aluminium construction with stainless steel elements
- Roof made of blades with the possibility of changing the angle of their inclination
- Sun and waterproof system
- Water drainage gutters system integrated with the construction
- · Optional cover to hide the motor
- Possibility to use a side panel system "Refleksol ZiiiP" or "SLIDE"
- Optional LED lighting application
- Construction and roofing painted in any RAL colour
- · Possibility of wall-mounted and free-standing version