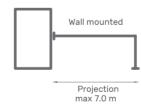

## **Properties:**

- Extruded aluminium construction with stainless steel elements
- · Movable roofing operated electrically
- Sun and waterproof system
- Water drainage system integrated with the construction
- Possibility to use a side panel system "Refleksol ZiiiP"
- Optional LED lighting application in the movable beams
- · Construction painted in any RAL colour
- · Free-standing and wall-mounted version

## **Properties:**

- Extruded aluminium construction with stainless steel elements
- Roof made of blades with the possibility of changing the angle of their inclination
- Sun and waterproof system
- Water drainage system integrated with the construction
- Possibility to use a side panel system "Refleksol ZiiiP" or "SLIDE"
- · Optional LED lighting application
- Construction and roofing painted in any RAL colour (optional)
- · Possibility of wall-mounted and free-standing version

## **Properties:**

- Extruded aluminium construction with stainless steel elements
- Roof made of blades with the possibility of changing the angle of their inclination
- Sun and waterproof system
- Water drainage gutters system integrated with the construction
- · Optional cover to hide the motor
- Possibility to use a side panel system "Refleksol ZiiiP" or "SLIDE"
- Optional LED lighting application
- Construction and roofing painted in any RAL colour
- · Possibility of wall-mounted and free-standing version