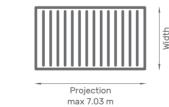

## **Properties:**

- · Extruded aluminium construction
- Roof made of blades with the possibility of changing the angle of their inclination
- Sun and waterproof system
- Supporting subconstruction required
- Possibility of water drainage with optional gutters
- Construction and roofing painted in any RAL colour
- Motor requires fixing to the subconstruction