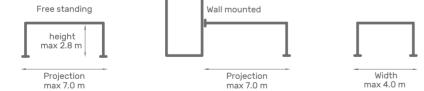

## **Properties:**

- Extruded aluminium construction with stainless steel elements
- · Movable roofing operated electrically
- Sun and waterproof system
- Water drainage system integrated with the construction
- Possibility to use a side panel system "Refleksol ZiiiP"
- Optional LED lighting application in the movable beams
- · Construction painted in any RAL colour
- · Free-standing and wall-mounted version

## **Properties:**

- Extruded aluminium construction with stainless steel elements
- Roof made of blades with the possibility of changing the angle of their inclination
- Sun and waterproof system
- Water drainage system integrated with the construction
- Possibility to use a side panel system "Refleksol ZiiiP" or "SLIDE"
- · Optional LED lighting application
- Construction and roofing painted in any RAL colour (optional)
- · Possibility of wall-mounted and free-standing version

## **Properties:**

- Extruded aluminium construction with stainless steel elements
- Roof made of blades with the possibility of changing the angle of their inclination
- Sun and waterproof system
- Water drainage gutters system integrated with the construction
- · Optional cover to hide the motor
- Possibility to use a side panel system "Refleksol ZiiiP" or "SLIDE"
- Optional LED lighting application
- Construction and roofing painted in any RAL colour
- · Possibility of wall-mounted and free-standing version