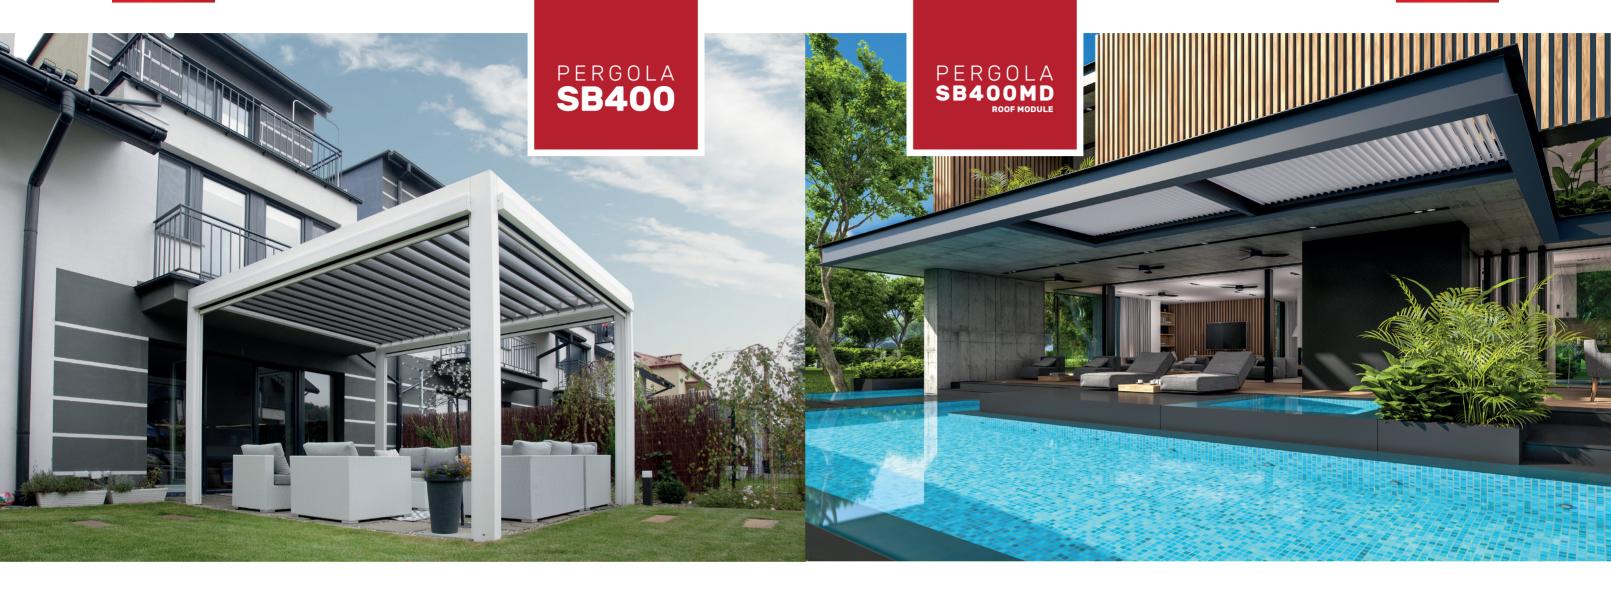

## **Properties:**

- Extruded aluminium construction with stainless steel elements
- Roof made of blades with the possibility of changing the angle of their inclination
- Sun and waterproof system
- Water drainage system integrated with the construction
- Possibility to use a side panel system "Refleksol ZiiiP" or "SLIDE"
- · Optional LED lighting application
- Construction and roofing painted in any RAL colour (optional)
- · Possibility of wall-mounted and free-standing version

## **Properties:**

- Extruded aluminium construction with stainless steel elements
- Roof made of blades with the possibility of changing the angle of their inclination
- Sun and waterproof system
- Water drainage gutters system integrated with the construction
- · Optional cover to hide the motor
- Possibility to use a side panel system "Refleksol ZiiiP" or "SLIDE"
- Optional LED lighting application
- Construction and roofing painted in any RAL colour
- · Possibility of wall-mounted and free-standing version