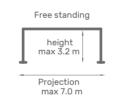

## **Properties:**

- · Extruded aluminium construction
- Roof made of blades with the possibility of changing the angle of their inclination
- Sun and waterproof system
- Supporting subconstruction required
- Possibility of water drainage with optional gutters
- Construction and roofing painted in any RAL colour
- Motor requires fixing to the subconstruction