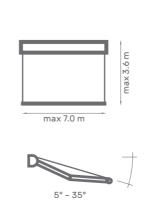

# **Properties:**

- Construction made from powder coated extruded aluminium
- Cassette protects the fabric from weather conditions
- Flyer's chains in the arms
- Option of manual by crank or motorized operation
- 3 types of valance
- Wide range of fabrics to choose from

## **Properties:**

- Construction made from powder coated extruded aluminium
- Cassette protects the fabric from weather conditions
- Flyer's chains in the arms
- Wired or remote control motor operation
- Available with LED lights
- Wide range of fabrics to choose from

#### **Properties:**

- Construction made from powder coated extruded aluminium
- Cassette protects the fabric from weather conditions
- Flyer's chains in the arms
- Option of manual by crank or motorized operation
- 3 types of valance
- Wide range of fabrics to choose from

## **Properties:**

- Construction made from powder coated extruded aluminium
- Cassette protects the fabric from weather conditions
- Flyer's chains in the arms
- Option of manual by crank or motorized operation
- Wide range of fabrics to choose from