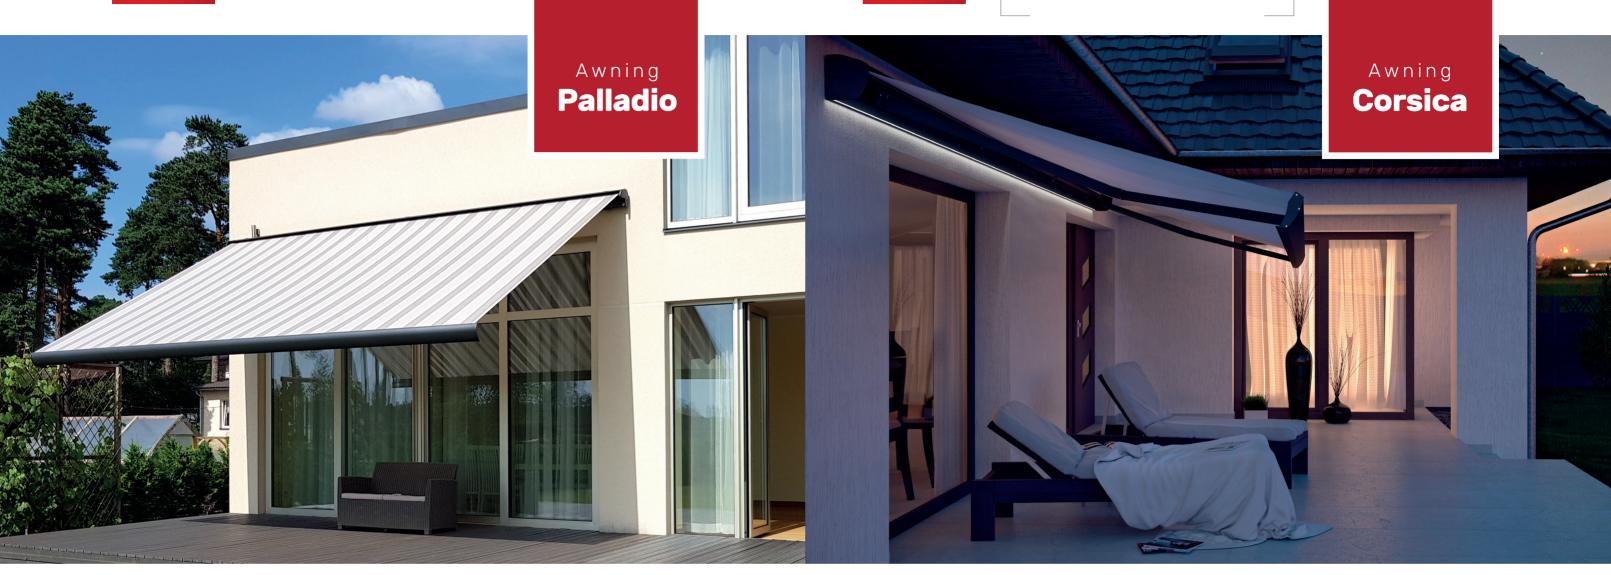

# **Properties:**

- Construction made from powder coated extruded aluminium
- Cassette protects the fabric from weather conditions
- Flyer's chains in the arms
- Option of manual by crank or motorized operation
- 3 types of valance
- Wide range of fabrics to choose from

#### **Properties:**

- Construction made from powder coated extruded aluminium
- Cassette protects the fabric from weather conditions
- Flyer's chains in the arms
- Option of manual by crank or motorized operation
- 3 types of valance
- Wide range of fabrics to choose from