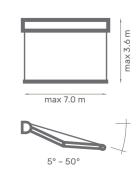

# **Properties:**

- Construction made from powder coated extruded aluminium
- Cassette protects the fabric from weather conditions
- Flyer's chains in the arms
- Option of manual by crank or motorized operation
- 3 types of valance
- Wide range of fabrics to choose from

#### **Properties:**

- Construction made from powder coated extruded aluminium
- Cassette protects the fabric from weather conditions
- Flyer's chains in the arms
- Option of manual by crank or motorized operation
- 3 types of valance
- Wide range of fabrics to choose from