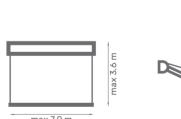

the fabric from weather conditions
- Flyer's chains in the arms
- Wired or remote control motor operation
- Available with LED lights
- Wide range of fabrics to choose from







#### **Properties:**

- Construction made from powder coated extruded aluminium
- Cassette protects the fabric from weather conditions
- Flyer's chains in the arms
- Option of manual by crank or motorized operation
- 3 types of valance
- Wide range of fabrics to choose from





Awning

**Jamaica** 

## **Properties:**

- Construction made from powder coated extruded aluminium
- Optional Hood to protect the fabric from weather conditions
- Flyer's chains in the arms
- Available Volant valance fabric
- Option of manual by crank or motorized operation
- 3 types of valance
- Wide range of fabrics to choose from









## **Properties:**

- Construction made from powder coated extruded aluminium
- Cassette protects the fabric from weather conditions
- Flyer's chains in the arms
- Option of manual by crank or motorized operation
- Wide range of fabrics to choose from