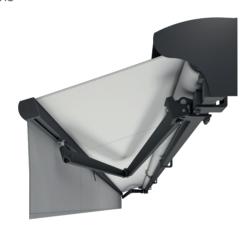

# **Properties:**

- Construction made from powder coated extruded aluminium
- Cassette protects the fabric from weather conditions
- Flyer's chains in the arms
- Option of manual by crank or motorized operation
- 3 types of valance
- Wide range of fabrics to choose from

## **Properties:**

- Construction made from powder coated extruded aluminium
- Cassette protects the fabric from weather conditions
- Flyer's chains in the arms
- Wired or remote control motor operation
- Available with LED lights
- Wide range of fabrics to choose from

#### **Properties:**

- Construction made from powder coated extruded aluminium
- Cassette protects the fabric from weather conditions
- Flyer's chains in the arms
- Option of manual by crank or motorized operation
- 3 types of valance
- Wide range of fabrics to choose from

## **Properties:**

- Construction made from powder coated extruded aluminium
- Optional Hood to protect the fabric from weather conditions
- Flyer's chains in the arms
- Available Volant valance fabric
- Option of manual by crank or motorized operation
- 3 types of valance
- Wide range of fabrics to choose from

## **Properties:**

- Construction made from powder coated extruded aluminium
- Cassette protects the fabric from weather conditions
- Flyer's chains in the arms
- Option of manual by crank or motorized operation
- Wide range of fabrics to choose from