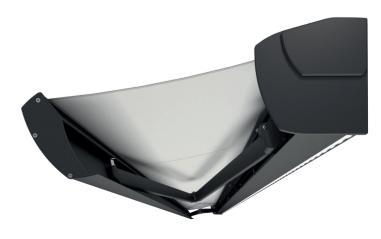

# **Properties:**

- Construction made from powder coated extruded aluminium
- Cassette protects the fabric from weather conditions
- Flyer's chains in the arms
- Option of manual by crank or motorized operation
- 3 types of valance
- Wide range of fabrics to choose from

## **Properties:**

- Construction made from powder coated extruded aluminium
- Cassette protects the fabric from weather conditions
- Flyer's chains in the arms
- Wired or remote control motor operation
- Available with LED lights
- Wide range of fabrics to choose from

#### **Properties:**

- Construction made from powder coated extruded aluminium
- Cassette protects the fabric from weather conditions
- Flyer's chains in the arms
- Option of manual by crank or motorized operation
- 3 types of valance
- Wide range of fabrics to choose from

## **Properties:**

- Construction made from powder coated extruded aluminium
- Cassette protects the fabric from weather conditions
- Flyer's chains in the arms
- Option of manual by crank or motorized operation
- Wide range of fabrics to choose from