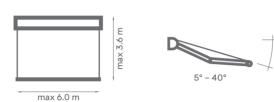

# **Properties:**

- Construction made from powder coated extruded aluminium
- Cassette protects the fabric from weather conditions
- Flyer's chains in the arms
- Option of manual by crank or motorized operation
- 3 types of valance
- Wide range of fabrics to choose from

## **Properties:**

- Construction made from powder coated extruded aluminium
- Cassette protects the fabric from weather conditions
- Flyer's chains in the arms
- Wired or remote control motor operation
- Available with LED lights
- Wide range of fabrics to choose from

#### **Properties:**

- Construction made from powder coated extruded aluminium
- Cassette protects the fabric from weather conditions
- Flyer's chains in the arms
- Option of manual by crank or motorized operation
- 3 types of valance
- Wide range of fabrics to choose from

## **Properties:**

- Construction made from powder coated extruded aluminium
- Cassette protects the fabric from weather conditions
- Flyer's chains in the arms
- Option of manual by crank or motorized operation
- Wide range of fabrics to choose from