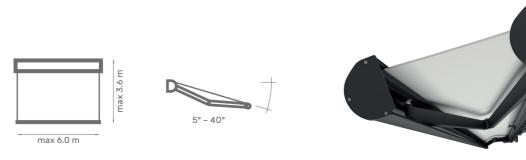

## **Properties:**

- Construction made from powder coated extruded aluminium
- Cassette protects the fabric from weather conditions
- Flyer's chains in the arms
- Wired or remote control motor operation
- Available with LED lights
- Wide range of fabrics to choose from