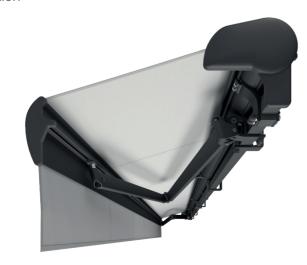

# **Properties:**

- Construction made from powder coated extruded aluminium
- Cassette protects the fabric from weather conditions
- Flyer's chains in the arms
- Option of manual by crank or motorized operation
- 3 types of valance
- Wide range of fabrics to choose from

#### **Properties:**

- Construction made from powder coated extruded aluminium
- Cassette protects the fabric from weather conditions
- Flyer's chains in the arms
- Option of manual by crank or motorized operation
- 3 types of valance
- Wide range of fabrics to choose from