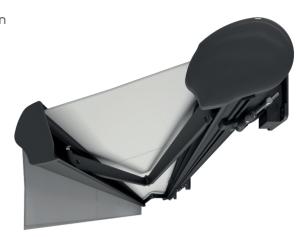

# **Properties:**

- Construction made from powder coated extruded aluminium
- Cassette protects the fabric from weather conditions
- Flyer's chains in the arms
- Option of manual by crank or motorized operation
- 3 types of valance
- Wide range of fabrics to choose from

## **Properties:**

- Construction made from powder coated extruded aluminium
- Cassette protects the fabric from weather conditions
- Flyer's chains in the arms
- Wired or remote control motor operation
- Available with LED lights
- Wide range of fabrics to choose from

#### **Properties:**

- Construction made from powder coated extruded aluminium
- Cassette protects the fabric from weather conditions
- Flyer's chains in the arms
- Option of manual by crank or motorized operation
- 3 types of valance
- Wide range of fabrics to choose from

## **Properties:**

- Construction made from powder coated extruded aluminium
- Optional Hood to protect the fabric from weather conditions
- Flyer's chains in the arms
- Available Volant valance fabric
- Option of manual by crank or motorized operation
- 3 types of valance
- Wide range of fabrics to choose from

## **Properties:**

- Construction made from powder coated extruded aluminium
- Cassette protects the fabric from weather conditions
- Flyer's chains in the arms
- Option of manual by crank or motorized operation
- Wide range of fabrics to choose from