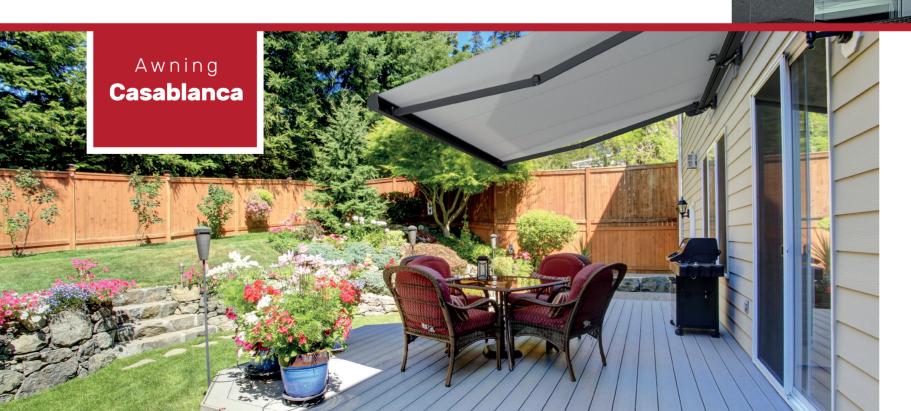

## **Properties:**

- Construction made from powder coated extruded aluminium
- Cassette protects the fabric from weather conditions
- Flyer's chains in the arms
- Wired or remote control motor operation
- Available with LED lights
- Wide range of fabrics to choose from