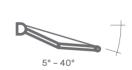

he fabric from weather conditions
- Flyer's chains in the arms
- Wired or remote control motor operation
- Available with LED lights
- Wide range of fabrics to choose from







#### **Properties:**

- Construction made from powder coated extruded aluminium
- Cassette protects the fabric from weather conditions
- Flyer's chains in the arms
- Option of manual by crank or motorized operation
- 3 types of valance
- Wide range of fabrics to choose from





Awning

**Jamaica** 

## **Properties:**

- Construction made from powder coated extruded aluminium
- Optional Hood to protect the fabric from weather conditions
- Flyer's chains in the arms
- Available Volant valance fabric
- Option of manual by crank or motorized operation
- 3 types of valance
- Wide range of fabrics to choose from









## **Properties:**

- Construction made from powder coated extruded aluminium
- Cassette protects the fabric from weather conditions
- Flyer's chains in the arms
- Option of manual by crank or motorized operation
- Wide range of fabrics to choose from