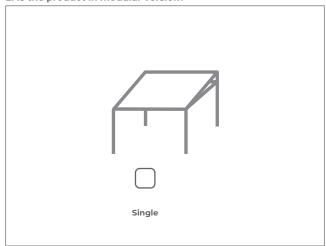

# Order form Pergola SOLID

| Subject order no: |  |
|-------------------|--|
|                   |  |
|                   |  |

### 1. Variant of pergola





# 2. Is the product in modular version?





### 3. Colours

| Construction Movable roof beams   |
|-----------------------------------|
| Ral 9016 mat                      |
| FSM 71319 structure               |
| RAL 7016 mat                      |
| Other RAL colour of *construction |
| * at extra charge                 |

# 4. Sheathing

| Serge Ferrari<br>Precontraint Opaque |                     |                      |  |  |  |  |  |
|--------------------------------------|---------------------|----------------------|--|--|--|--|--|
| 602N 8503<br>BLANC                   | 602N 50020<br>BEIGE | 702N 1285<br>ALUGREY |  |  |  |  |  |
|                                      |                     |                      |  |  |  |  |  |
| Colour of the cover gasket           |                     |                      |  |  |