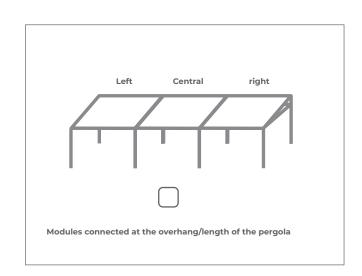

# Order form Pergola SOLID

| Subject order no: |  |
|-------------------|--|
|                   |  |
|                   |  |

### 1. Variant of pergola





# 2. Is the product in modular version?





### 3. Colours

| Construction Movable roof beams   |
|-----------------------------------|
| Ral 9016 mat                      |
| FSM 71319 structure               |
| RAL 7016 mat                      |
| Other RAL colour of *construction |
| * at extra charge                 |

# 4. Sheathing

| Serge Ferrari<br>Precontraint Opaque |                     |                      |  |  |  |  |  |
|--------------------------------------|---------------------|----------------------|--|--|--|--|--|
| 602N 8503<br>BLANC                   | 602N 50020<br>BEIGE | 702N 1285<br>ALUGREY |  |  |  |  |  |
|                                      |                     |                      |  |  |  |  |  |
| Colour of the cover gasket           |                     |                      |  |  |  |