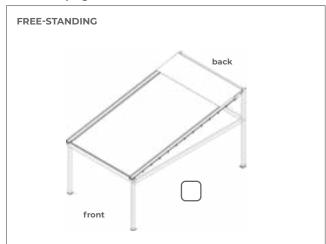

# Order form Pergola SOLID

| Subject order no: |  |
|-------------------|--|
|                   |  |
|                   |  |

### 1. Variant of pergola





# 2. Is the product in modular version?





### 3. Colours

| Construction Movable roof beams   |
|-----------------------------------|
| Ral 9016 mat                      |
| FSM 71319 structure               |
| RAL 7016 mat                      |
| Other RAL colour of *construction |
| * at extra charge                 |

# 4. Sheathing

| Serge Ferrari<br>Precontraint Opaque |                     |                      |  |  |  |  |  |
|--------------------------------------|---------------------|----------------------|--|--|--|--|--|
| 602N 8503<br>BLANC                   | 602N 50020<br>BEIGE | 702N 1285<br>ALUGREY |  |  |  |  |  |
|                                      |                     |                      |  |  |  |  |  |
| Colour of the cover gasket           |