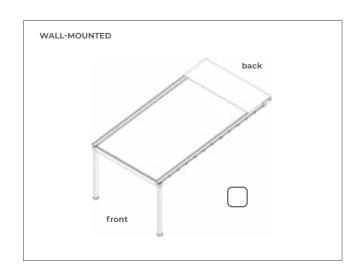

# Order form Pergola SOLID

| Subject order no: |  |
|-------------------|--|
|                   |  |
|                   |  |

### 1. Variant of pergola





# 2. Is the product in modular version?





### 3. Colours

| Construction Movable roof beams   |
|-----------------------------------|
| Ral 9016 mat                      |
| FSM 71319 structure               |
| RAL 7016 mat                      |
| Other RAL colour of *construction |
| * at extra charge                 |

# 4. Sheathing

| Serge Ferrari<br>Precontraint Opaque |                     |                      |  |  |  |  |  |
|--------------------------------------|---------------------|----------------------|--|--|--|--|--|
| 602N 8503<br>BLANC                   | 602N 50020<br>BEIGE | 702N 1285<br>ALUGREY |  |  |  |  |  |
|                                      |                     |                      |  |  |  |  |  |
| Colour of the cover gasket           |